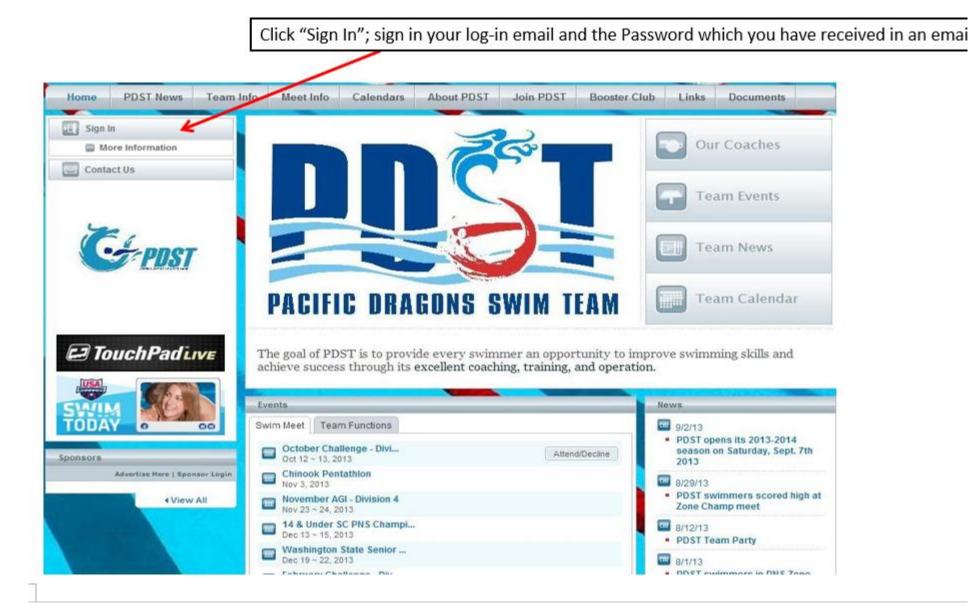

rka, paddles, special kick board, bungee strap
  - PDST special training gears
  - Go to "Team Info" then "PDST Gear" to order
  - Order is delivered to you at practice, and directly billed into your PDST account





# **PDST Private Lessons**

- For PDST swimmers only
- Optional, not required
- With Coach's spare time limited and will get better
- Posted for PDST members by Coach Leon
- Contact Coach Leon if you have any question.

## Conclusion and Expectation

- Let's invest and grow your biggest asset to yield best outcome by taking care of all admin items upfront so we (all sides involved) can focus on the high-quality swim training at PDST
- Each of us to do our own part for the best outcome, with high efficiency

## Questions and Answers

# Backup

## Sign In to your PDST account



## Verify Your Account Information Step 1

1. Check your email IDs are correct, if not, highlight the email ID you like to edit, click "edit selected", then edit it. You can add more email IDor SMS. Email addresses listed will receive team related communications in the future Be sure to click on "Save Account Changes" with any changes



### Verify Your Account Information Step 2

| Sign Out                       | Billing Account Configuration        |                                               |                                    |                                           |
|--------------------------------|--------------------------------------|-----------------------------------------------|------------------------------------|-------------------------------------------|
| System