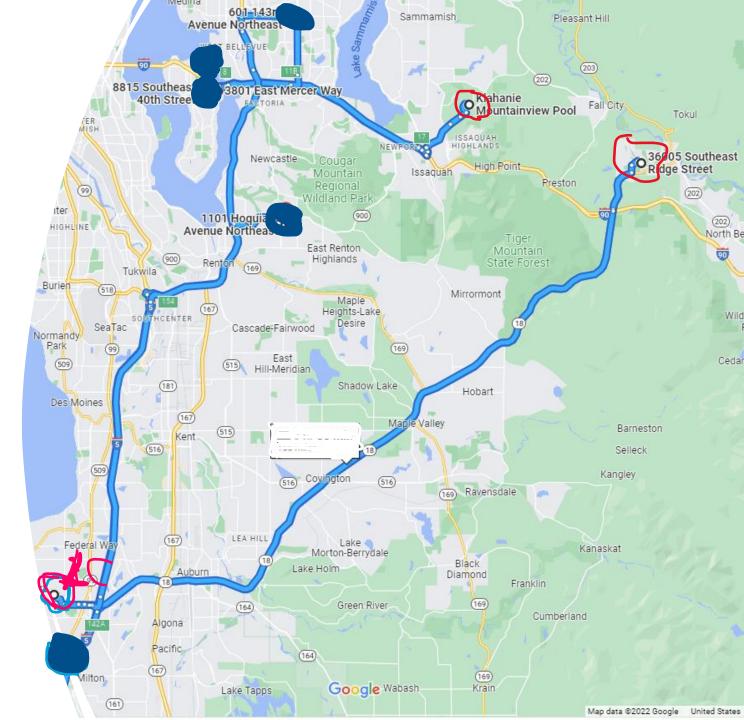

### Practice Pool Locations and Schedule

We use many different pools for our practices

- pool locations can be found at PDSTwebsite
  - Mary Wayte Pool (MW)
  - 8815 SE 40th St. Mercer Island, WA 98040; Phone: (206) 588-1117
  - Jewish Community Center Pool at Mercer Island (JCC)
  - 3801 E. Mercer Way, Mercer Island, WA 98040; Phone: <u>206-232-7120</u>
  - Bellevue Aquatic Center (BAC): 601 143rd Ave. NE. Bellevue, WA98007. Phone: 425-452-4444
  - Hazen Pool @ Hazen High School: 1101 Hoquiam Ave NE, Renton, WA98059. Phone: (425) 204-42301: temporarily closed for renovation
  - FIFE Pool (for Sat only): 5410 20th St E, Fife, WA 98424
  - The Club at Snoqualmie Ridge Pool (SR); 36005 SE Ridge St, Snoqualmie, WA 98065
  - KLAHANIE MOUNTAINVIEW POOL (км) 4280 Klahanie Drive SE; Issaquah, WA 98029
  - King County Aquatic Center (KCAC, for summer Long Course only):
    650 Southwest Campus Drive, Federal Way, WA 98023-8425
- Please follow monthly schedule
- Please follow email/wechat for pool/time changes (when happens)