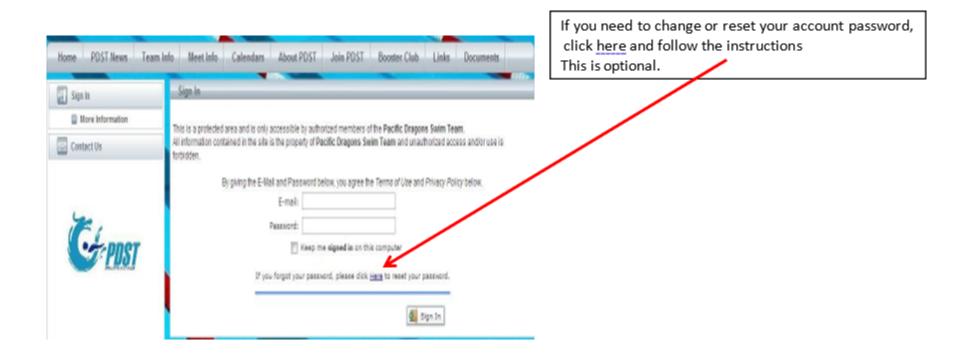

Under this Account       |                                               | Save Account Changes               |                                           |
|                                | (2) Members Under this Account       | Page 1 of 1 1 -                               | Save Account Changes               |                                           |
|                                | Member Name Member                   | Joined Billing Sub Billing                    | View 1 - 2 of 2<br>Roster Location |                                           |
|                                |                                      |                                               | View 1 - 2 of 2                    |                                           |

### Reset your account password





### Specific requirement @ each pool

- All pools
  - No cell phone use in the locker room
  - No use of the facility by our parents or non-PDST swimmers unless you have the membership at the facility
  - Take a shower before going into the pool
  - Keep noise down respect other members
- Check-in at JCC front desk is required for non-member PDST swimmers
- We are responsible to follow the rules at each pool (repeated violations can lead to lose our pool contract).
- Team will warn and then bar the swimmer from practice when there are repeated violations by the swimmer.

#### Improvements will ensure PDST to be a better team

- x Swimmers
  - x running around pool deck
  - x Running with sandals
  - x played before our practice & hit other patrons at BAC
  - x yelling/screaming inside