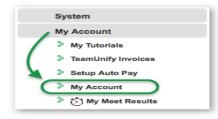

#### Admin Level - Not an Admin

1. Sign In to your team's TeamUnify SwimOffice website.

2. Go to your account profile.

a. Chameleon users: In the side menu click My Account > My Account.

b. New CMS users: In the side menu click My Account > Account Info.