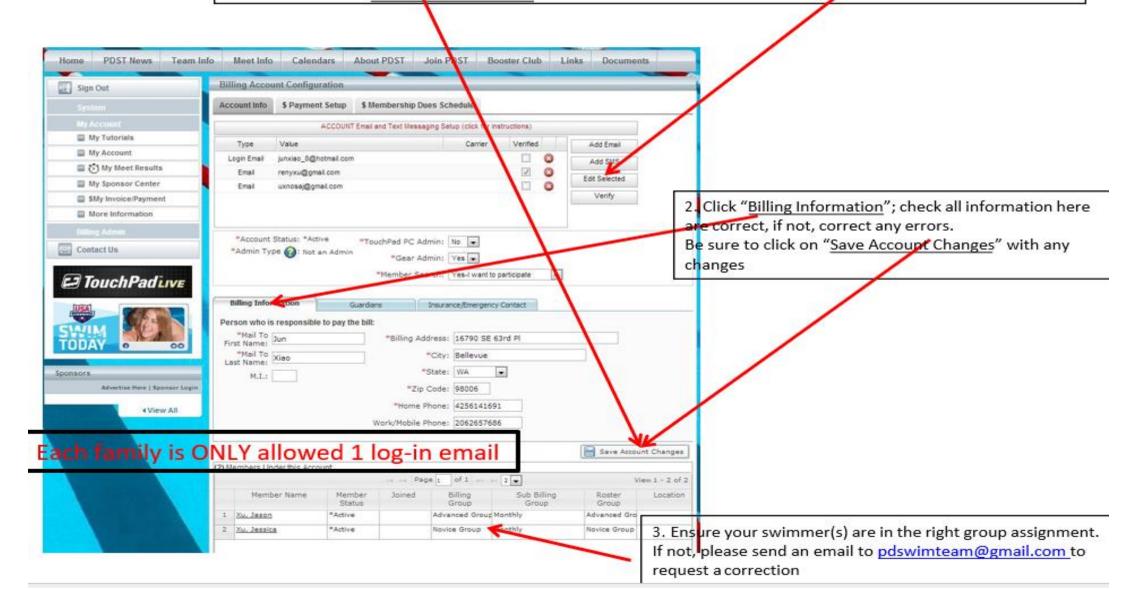

### Verify Your Account Information Step 2

| Sign Out                       | Billing Account Configuration        |                                               |                                    |                                           |
|--------------------------------|--------------------------------------|-----------------------------------------------|------------------------------------|-------------------------------------------|
| System                         | Account Info \$ Payment Setup \$ Men | nbership Dues Schedule                        |                                    |                                           |
| My Account                     | ACCOUNT Email an                     | Text Messaging Setup (click for instructions) |                                    |                                           |
| My Tutorials                   | Type Value                           | Carrier Verified                              | Add Email                          |                                           |
| My Account                     | Login Email junxiao_8@hotmail.com    |                                               | A CONTRACTOR OF A                  |                                           |
| 🚍 🕤 My Meet Results            | Email renyxu@gmail.com               |                                               | Add SMS                            |                                           |
| My Sponsor Center              | Email uxnosaj@gmail.com              |                                               | Edit Selected                      |                                           |
| \$My Invoice/Payment           |                                      |                                               | Verify                             |                                           |
| More Information               |                                      |                                               | Click "Gua                         | rdian"section; check all information here |
| Elilling Admin                 | <u>u</u>                             |                                               |                                    |                                           |
| Contact Us                     |                                      | hPad PC Admin: No 💌                           |                                    | if not, correct any errors.               |
|                                | "Admin Type 🔞: Not an Admin          | "Gear Admin: Yes 💌                            | Be sure to                         | click on "Save Account Changes" with any  |
| Town to Deat                   |                                      | fember Search: Yes-I want to concepte         | changes                            |                                           |
| 🖅 TouchPadi.ve                 |                                      |                                               |                                    |                                           |
| USA CONTRACTOR                 | Billing Information Guardia          | Insurance/Emergency Contact                   |                                    |                                           |
|                                | Father/Guardian 1:                   | Mother/Guardian 2:                            |                                    |                                           |
|                                | First Name: Ren                      | First Name: Jun                               |                                    |                                           |
| ODAY o oo                      | Last Name: Xu                        | Last Name: Xiao                               |                                    |                                           |
|                                |                                      |                                               |                                    |                                           |
| onsors                         | Work Phone:                          | Work Phone:                                   |                                    |                                           |
| Advertise Here   Sponsor Login | Mobile Phone: 8055735089             | Mobile Phone: 4256148366                      |                                    |                                           |
| View All                       |                                      |                                               |                                    |                                           |
| A FIGW MIL                     |                                      |                                               |                                    |                                           |
|                                |                                      |                                               |                                    |                                           |
|                                |                                      |                                               |                                    |                                           |
| -                              |                                      |                                               | Save Account Changes               |                                           |
|                                | (2) Members Under this Account       |                                               | Save Account Changes               |                                           |
|                                | (2) Members Under this Account       | Page 1 of 1 1 -                               | Save Account Changes               |                                           |
|                                | Member Name Member                   | Joined Billing Sub Billing                    | View 1 - 2 of 2<br>Roster Location |                                           |
|                                |                                      |                                               | View 1 - 2 of 2                    |                                           |