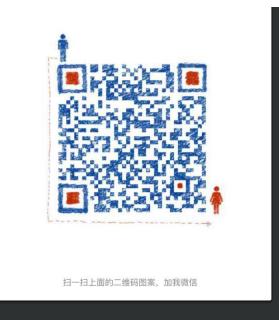

## PDST Group "WeChat" (微信) mobile App

In addition, to supplement above PDST official dual communication channel, there are GROUP based wechat (微信) organized by each group parent rep, we think this social media based communication channel can enhance our communication and we think our parent should be aware of this tool and join it if you can (not official PDST communication but helpful).

• Scan WeChat code of Coach Leon to request to join PDST Wechat group