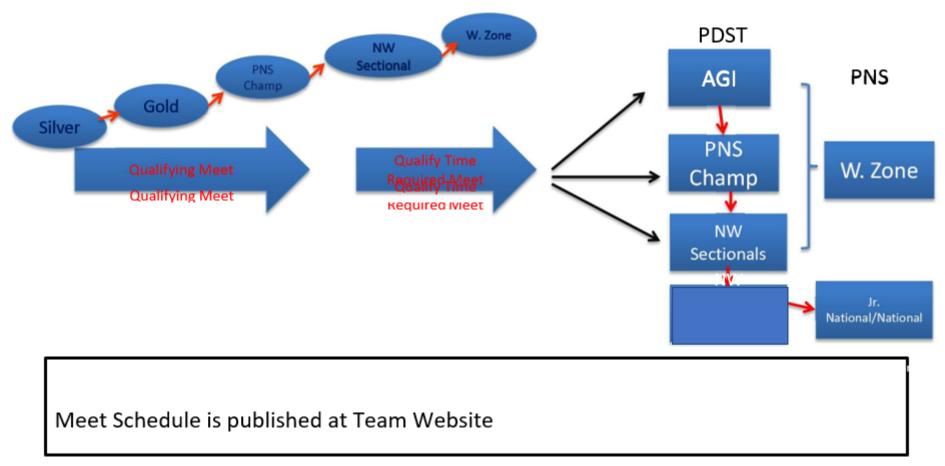

# Swim Meets

- Meet types
  - Challenge meet
  - Invitational meet
  - "Q" meet
  - Age Group Invitational
  - PNS Champ meet
  - Sectional Champ meet
  - Western Zone meet
  - Future Champ
  - Junior National
  - National

- Qualifying time standard
  - None
  - Silver (age group)
  - Gold (age group)
  - PNS Champ (age group)
  - Sectional (age group)
  - Senior Sectional
  - Zone (age group)
  - Future Standards
  - Junior National standard
  - National standard

### Swim Meets

- 1. Meets are carefully <u>selected</u>, we do not go to every meet.
- 2. Attend the meet when there is a meet for PDST.
- 3. Relays at PNS Champ & Sectional meets are mandatory. Selection is based on swimmer's time.