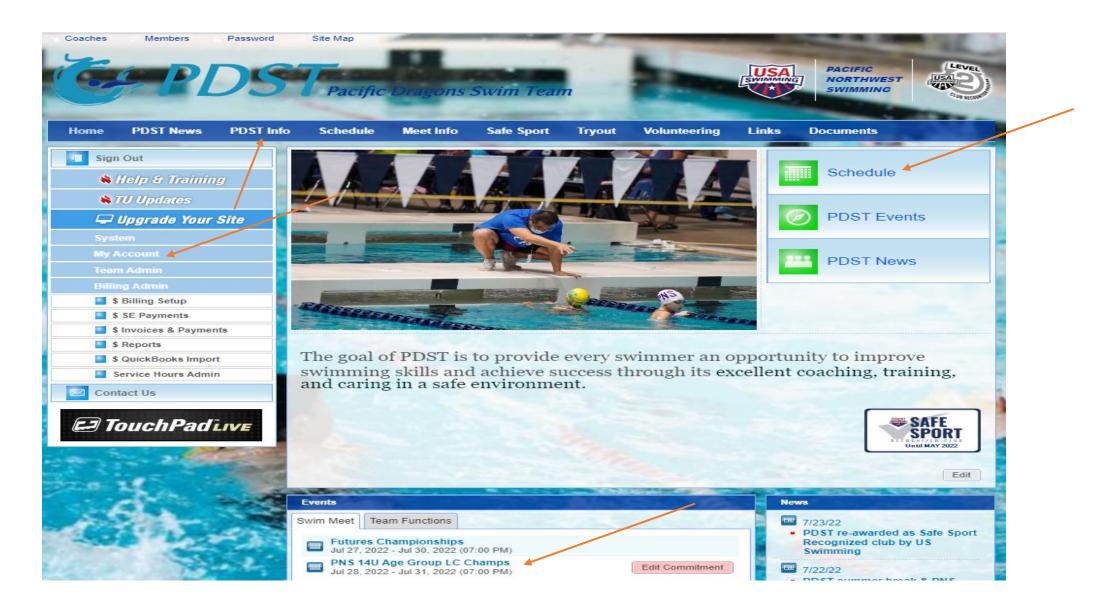

Demo: https://www.teamunify.com/Home.jsp?\_tabid\_=0&team=pnpdst

The way to pay PDST fees is by ACH

ACH Setup (ACH is default PDST Payment Method)

- 1. Sign in
- 2. Go to My Account > Setup Auto Pay
- Click the "Current Payment Method" drop down and select either Automatically charge BANK ACCOUNT below or Automatically charge CREDIT CARD below
- Click the Edit link to the right of the "Bank Account on File" or "Credit Card on File" field
- Fill in the bank account (9 digit routing number and the account number)
- 6. Click Save Changes
- There is \$10 a check processing fee (see your financial agreement with PDST for details)