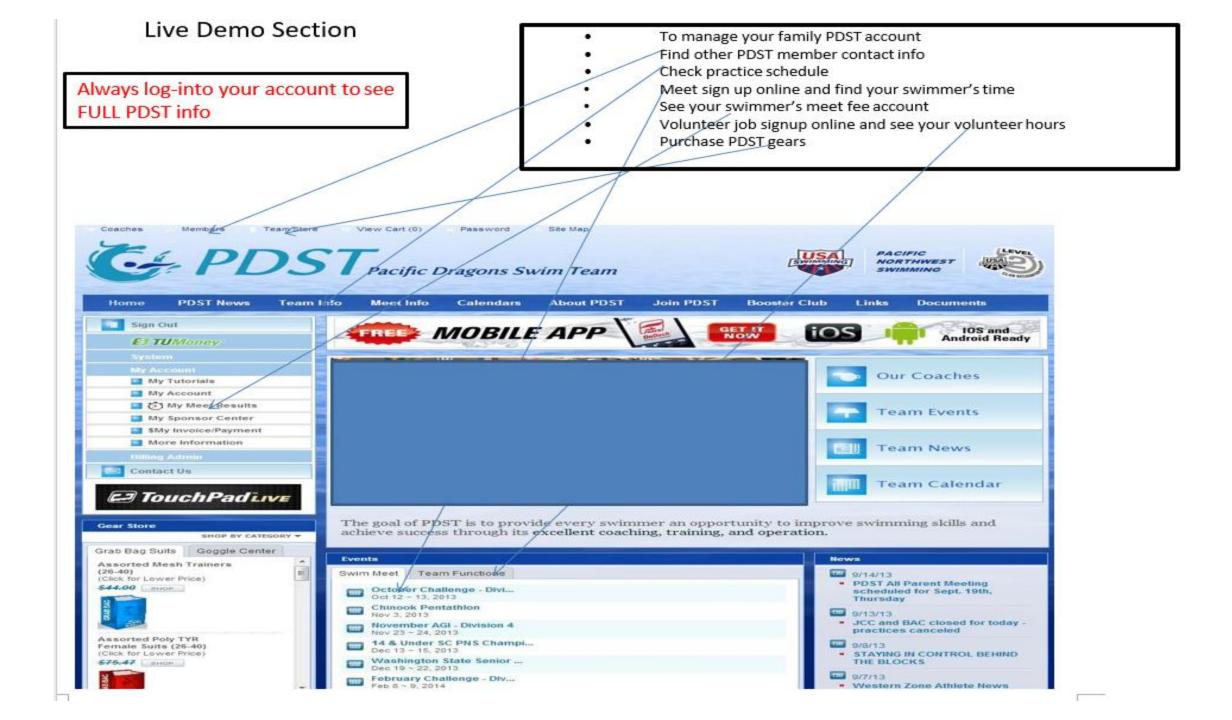

# <u>Fully Utilize Your New PDST Account</u> <u>for your swimming needs</u>

- To manage your family PDST account
- Find other PDST member contact info
- Check practice schedule
- Meet sign up online and find your swimmer's time
- See your swimmer's meet fee account
- Invoice payment (ACH)
- Volunteer job signup online and see your volunteer hours
- Purchase PDST gears

### Use PDST website to find relevant Info